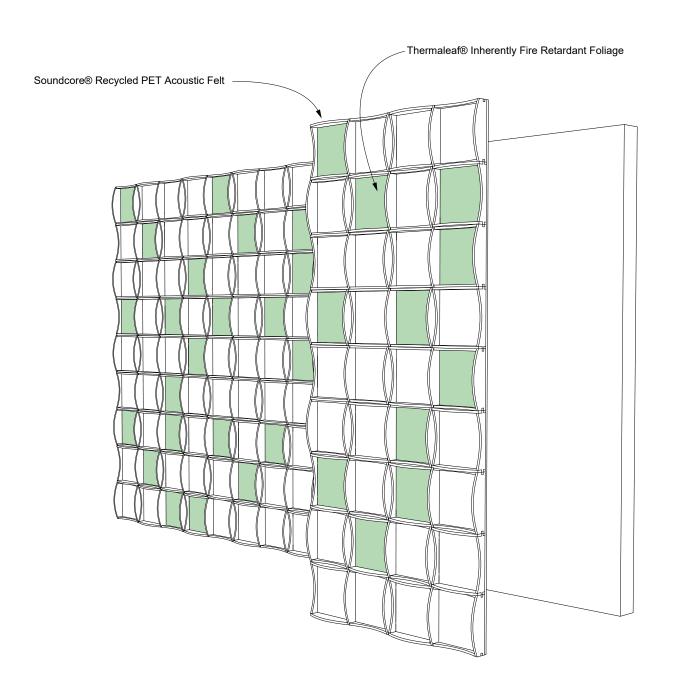

### **EXPLODED VIEW**

## INTRODUCTION

The Plantscape Green Tray wall installation gets its name from trays it resembles. To introduce lively interest greenery is interspersed which also nicely complements the pops of color along the spines.

## SPECIFICATIONS

| PRODUCT ID     | BIO-PLG-013                                                                          |
|----------------|--------------------------------------------------------------------------------------|
| CONTENT        | ThermaLeaf® Inherently Fire Retardant Foliage, Soundcore® Recycled PET Acoustic Felt |
| DURABILITY     | Impact resistant, shock absorbant                                                    |
| WEATHERING     | Non-deteriorating, non-hygroscopic, colorfast                                        |
| MAINTENANCE    | Clean with vacuum or light dusting                                                   |
| WARRANTY       | Comes with industry-leading standard warranty                                        |
| ENVIRONMENTAL  | LEEDv4, VOC free, 100% recyclable, non-toxic, non-allergenic, anti-microbial         |
| INSTALLATION   | Plantscape Installation Systems are product specific                                 |
| ACOUSTICS      | Provides acoustic dampening                                                          |
| FLAMMABILITY   | ASTM E84: Class A                                                                    |
| SUSTAINABILITY | Made from 60% recycled content and is 100% recyclable                                |