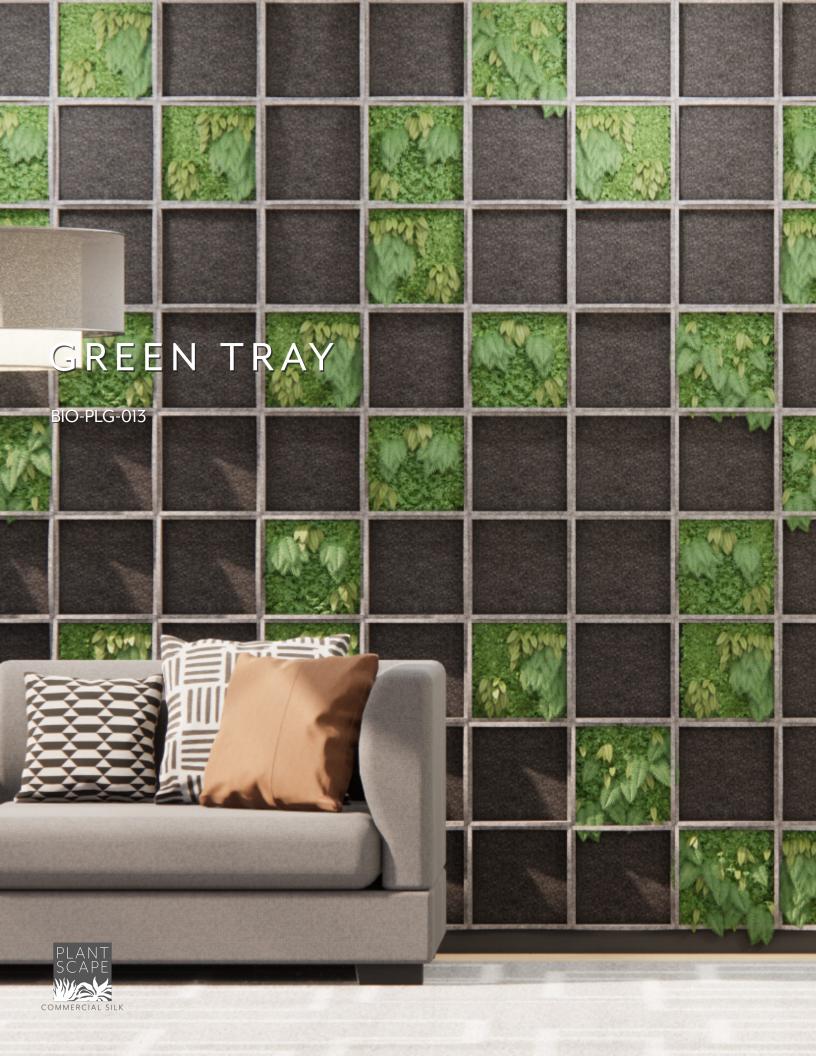

## INTRODUCTION

The Plantscape Green Tray wall installation gets its name from trays it resembles. To introduce lively interest greenery is interspersed which also nicely complements the pops of color along the spines.

# EXPERIENCE **PEACE**

The plants live in little enclosed spaces as though they are being nursed to full size. The colors and shapes along with the comforting greenery all contribute to the experience of peace. The acoustic solution aids in this.