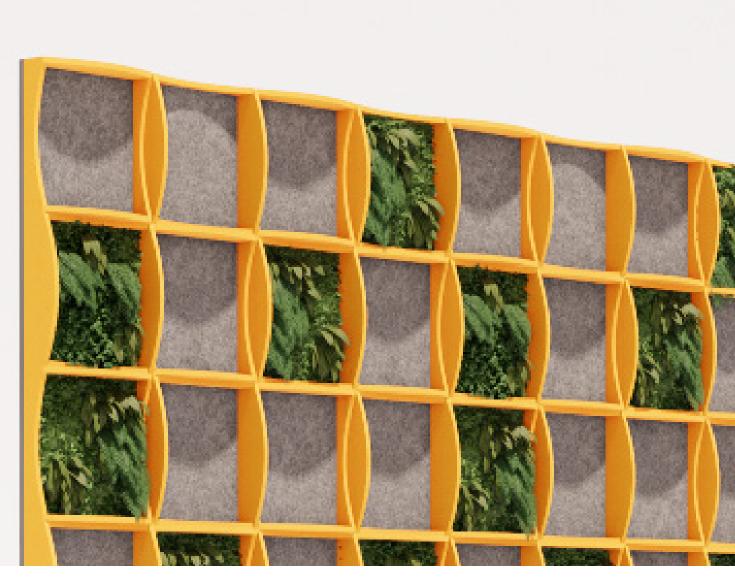

## INTRODUCTION

The Plantscape Green Tray wall installation gets its name from trays it resembles. To introduce lively interest greenery is interspersed which also nicely complements the pops of color along the spines.

















# EXPERIENCE **PEACE**

The plants live in little enclosed spaces as though they are being nursed to full size. The colors and shapes along with the comforting greenery all contribute to the experience of peace. The acoustic solution aids in this.



### **EXPLODED VIEW**





## ELEVATIONS



# 1 ELEVATION 1





## **GREENERY CONFIGURATIONS**







#### THERMALEAF® FOLIAGE SYSTEMS

We offer foliage systems for every project and environment type, ranging from live plants to preserved options, to long-lasting replica greenery. Interior vegetation must pass strict fire codes, and ThermaLeaf® greenery ensures fire code compliance as the safest commercially available foliage - that means complete design flexibility with guaranteed feasibility.



### REPLICA GREENERY

Replica g