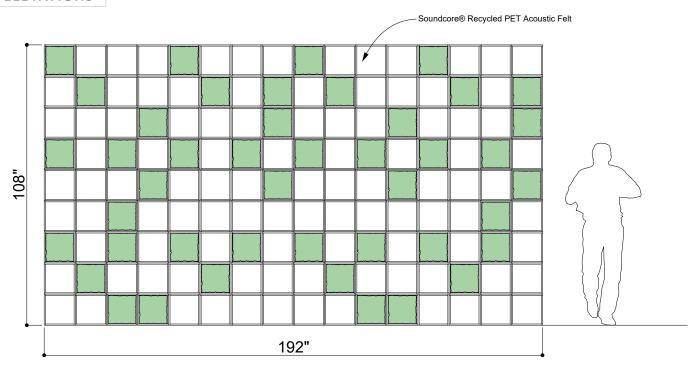

## INTRODUCTION

The Plantscape Green Tray wall installation gets its name from trays it resembles. To introduce lively interest greenery is interspersed which also nicely complements the pops of color along the spines.

















# EXPERIENCE **PEACE**

The plants live in little enclosed spaces as though they are being nursed to full size. The colors and shapes along with the comforting greenery all contribute to the experience of peace. The acoustic solution aids in this.



### **EXPLODED VIEW**





## ELEVATIONS



# 1 ELEVATION 1





## **GREENERY CONFIGURATIONS**







#### THERMALEAF® FOLIAGE SYSTEMS

We offer foliage systems for every project and environment type, ranging from live plants to preserved options, to long-lasting replica greenery. Interior vegetation must pass strict fire codes, and ThermaLeaf® greenery ensures fire code compliance as the safest commercially available foliage - that means complete design flexibility with guaranteed feasibility.



### REPLICA GREENERY

Replica greenery is the most versatile indoor foliage system, with a massive variety of plant types that can be mixed and matched regardless of atmospheric conditions.







## PRESERVED GREENERY

Preserved greenery maintains the appearance of live plants with less ongoing maintenance. While not every plant can be