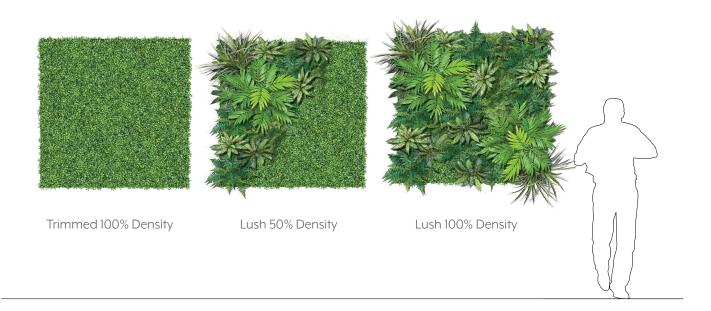

## INTRODUCTION

The Plantscape Green Tray wall installation gets its name from trays it resembles. To introduce lively interest greenery is interspersed which also nicely complements the pops of color along the spines.

















# EXPERIENCE **PEACE**

The plants live in little enclosed spaces as though they are being nursed to full size. The colors and shapes along with the comforting greenery all contribute to the experience of peace. The acoustic solution aids in this.



### **EXPLODED VIEW**





## ELEVATIONS



# 1 ELEVATION 1





## **GREENERY CONFIGURATIONS**







#### THERMALEAF® FOLIAGE SYSTEMS

We offer foliage systems for every project and environment type, ranging from live plants to preserved options, to long-lasting replica greenery. Interior vegetation must pass strict fire codes, and ThermaLeaf® greenery ensures fire code compliance as the safest commercially available foliage - that means complete design flexibility with guaranteed feasibility.



### REPLICA GREENERY

Replica greenery is the most versatile indoor foliage system, with a massive variety of plant types that can be mixed and matched regardless of atmospheric conditions.







## PRESERVED GREENERY

Preserved greenery maintains the appearance of live plants with less ongoing maintenance. While not every plant can be preserved, certain fronds and reindeer moss remain incre