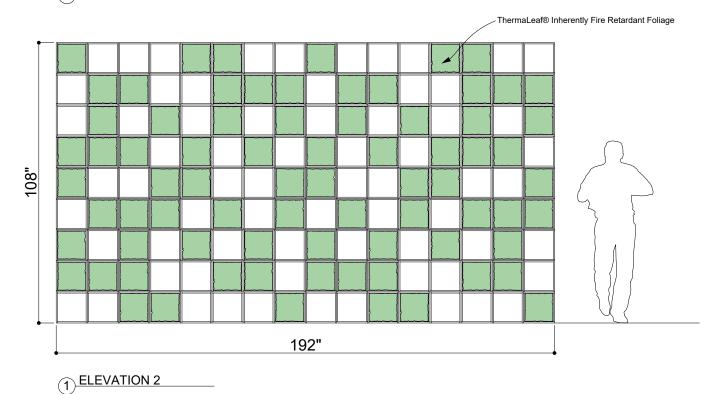

## INTRODUCTION

The Plantscape Green Tray wall installation gets its name from trays it resembles. To introduce lively interest greenery is interspersed which also nicely complements the pops of color along the spines.

















# EXPERIENCE **PEACE**

The plants live in little enclosed spaces as though they are being nursed to full size. The colors and shapes along with the comforting greenery all contribute to the experience of peace. The acoustic solution aids in this.



### **EXPLODED VIEW**





## ELEVATIONS



# 1 ELEVATION 1





## **GREENERY CONFIGURATIONS**







#### THERMALEAF® FOLIAGE SYSTEMS

We offer foliage systems for every project and environment type, ranging from live plants to preserved options, to long-lasting replica greenery. Interior vegetation must pass strict fire codes, and ThermaLeaf® greenery ensures fire code compliance as the safest commercially available foliage - that means complete design flexibility with guaranteed feasibility.



### REPLICA GREENERY

Replica greenery is the most versatile indoor foliage system, with a massive variety of plant types that can be mixed and matched regardless of atmospheric conditions.







## PRESERVED GREENERY

Preserved greenery maintains the appearance of live plants with less ongoing maintenance. While not every plant can be preserved, certain