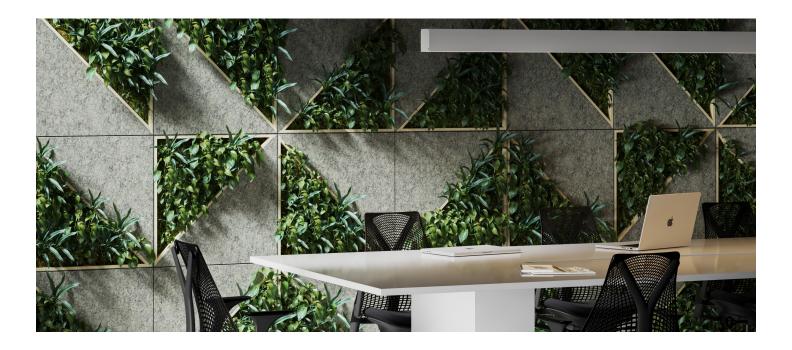

## INTRODUCTION

The Plantscape Green Tray wall installation gets its name from trays it resembles. To introduce lively interest greenery is interspersed which also nicely complements the pops of color along the spines.

# EXPERIENCE **PEACE**

The plants live in little enclosed spaces as though they are being nursed to full size. The colors and shapes along with the comforting greenery all contribute to the experience of peace. The acoustic solution aids in this.