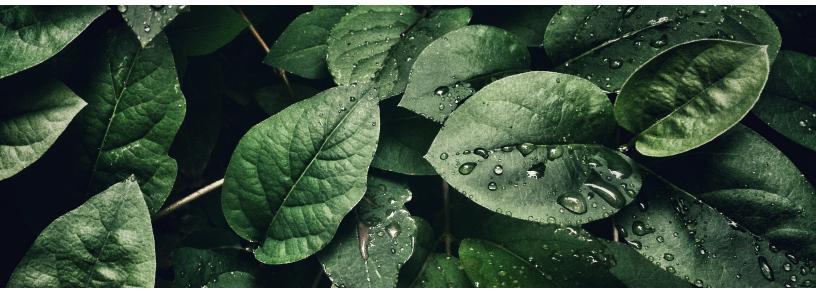

## PRESERVED GREENERY

Preserved greenery maintains the appearance of live plants with less ongoing maintenance. While not every plant can be preserved, certain fronds and reindeer moss remain incredibly popular choices.