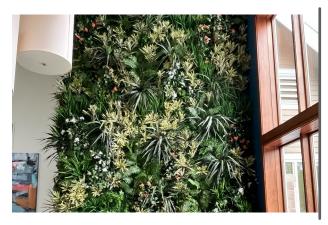

## INTRODUCTION

The Plantscape Green Tray wall installation gets its name from trays it resembles. To introduce lively interest greenery is interspersed which also nicely complements the pops of color along the spines.

# EXPERIENCE **PEACE**

The plants live in little enclosed spaces as though they are being nursed to full size. The colors and shapes along with the comforting greenery all contribute to the experience of peace. The acoustic solution aids in this.