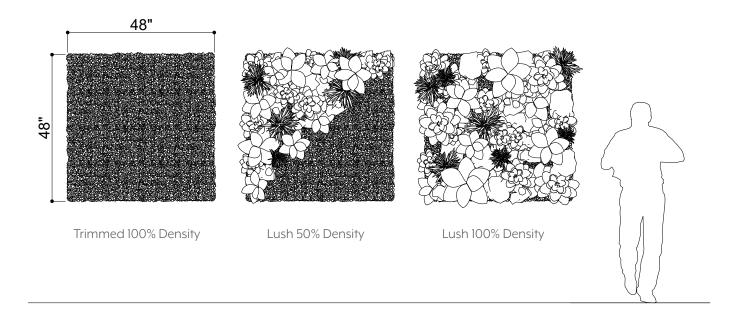

## INTRODUCTION

The Plantscape Green Tray wall installation gets its name from trays it resembles. To introduce lively interest greenery is interspersed which also nicely complements the pops of color along the spines.

















# EXPERIENCE **PEACE**

The plants live in little enclosed spaces as though they are being nursed to full size. The colors and shapes along with the comforting greenery all contribute to the experience of peace. The acoustic solution aids in this.



### **EXPLODED VIEW**





## ELEVATIONS



# 1 ELEVATION 1





## **GREENERY CONFIGURATIONS**







#### THERMALEAF® FOLIAGE SYSTEMS

We offer foliage systems for every project and environment type, ranging from live plants to preserved options, to long-lasting replica greenery. Interior vegetation must pass strict fire codes, and ThermaLeaf® greenery ensures fire code compliance as the safest commercially available foliage - that means complete design flexibility with guaranteed feasibility.



### REPLICA GREENERY

Replica greenery is the most versatile indoor foliage system, with a massive variety of plant types that can be mixed and matched regardless of atmospheric conditions.







## PRESERVED GREENERY

Preserved greenery maintains the appearance of live plants with less ongoing maintenance. While not every plant can be preserved, certain fronds and reindeer moss remain inc