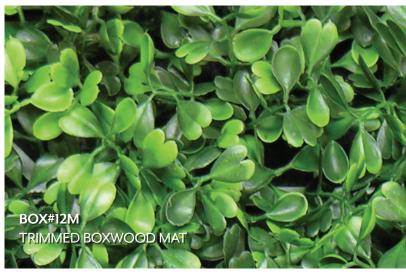

### REPLICA GREENERY

Replica greenery is the most versatile indoor foliage system, with a massive variety of plant types that can be mixed and matched regardless of atmospheric conditions.