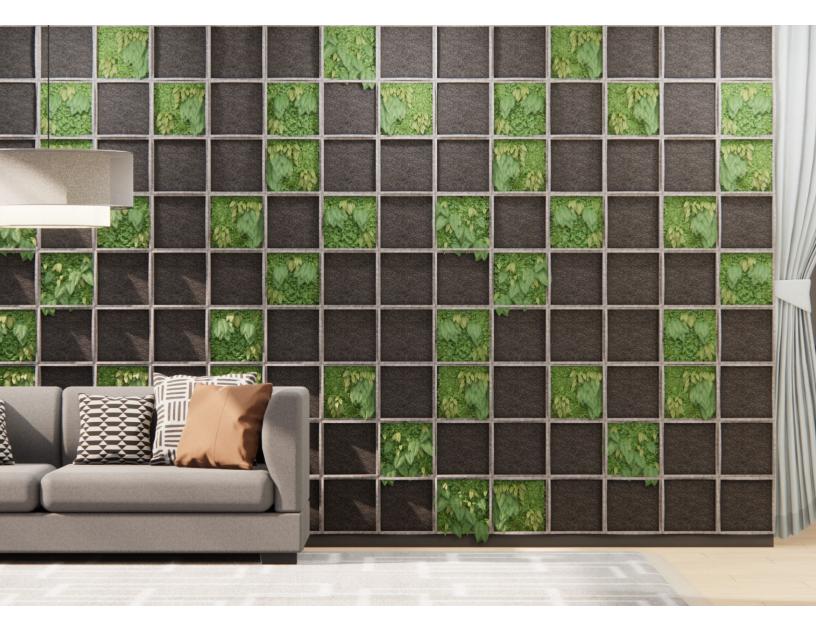

## INTRODUCTION

The Plantscape Green Tray wall installation gets its name from trays it resembles. To introduce lively interest greenery is interspersed which also nicely complements the pops of color along the spines.

# EXPERIENCE **PEACE**

The plants live in little enclosed spaces as though they are being nursed to full size. The colors and shapes along with the comforting greenery all contribute to the experience of peace. The acoustic solution aids in this.